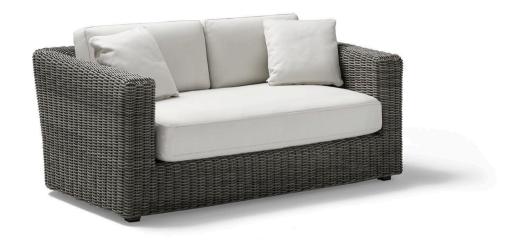

## **HERITAGE**

SOFA 2 REF.: 78547

#### **Materials**

Structure of lacquered aluminium covered with synthetic fiber Shintotex ®.

# **Dimensions**

Length x width x height:

170 x 103 x 81 cm./ 40.4 x 40.6 x 31.9 in.

Seat height: 42 cm./16.5 in.

Arm height: 63 cm./ 24.8 in.

Weight: 48,6 Kg./107.1 lb.

Volume: 1,67 m<sup>3.</sup>

#### **Fininsh**

Weaving: Round 6 mm Ø.

Color:

Moss Brown