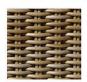

## **HERITAGE**

SOFA 2 REF.: 78547



#### **Materials**

Structure of lacquered aluminium covered with synthetic fiber Shintotex ®.

# **Dimensions**

Length x width x height:

170 x 103 x 81 cm./ 40.4 x 40.6 x 31.9 in.

Seat height: 42 cm./16.5 in.

Arm height: 63 cm./ 24.8 in.

Weight: 48,6 Kg./107.1 lb.

Volume: 1,67 m<sup>3.</sup>

### **Cushion content**

Polyurethane Foam 35Kg HR Density.

#### **Fininsh**

Weaving: Round 6 mm Ø.

Color:

Moss Brown





### **Fabric**

100% Solution Dyed Acrylic with stain and mildew resistant treatment. Mould resistant. Water & stain resistant. Sun protection. Warranty 5 years.

See available fabrics samples.